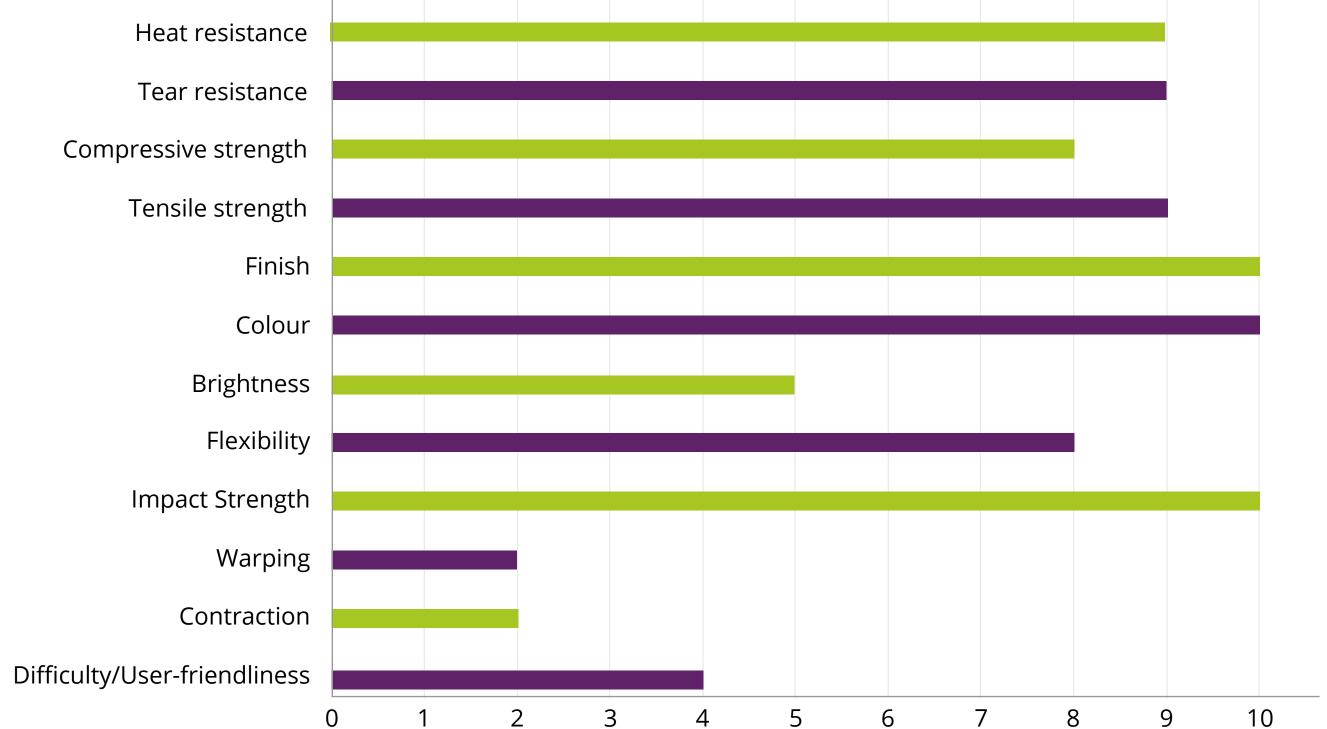

# TENAFLEX HIGH RESISTANCE

TPE (TENAFLEX), strong and flexible. Super resistant to bending, traction, compression, temperature and tearing. Highest quality finish, colour and brightness.

## **GENERAL PRINT SETTINGS:**

Nozzle Temperature:

Bed Temperature:

Between 200° and 230°C

Between 50° and 60°C

The traction of the filament should be as close as possible to the extruder

Heat resistance

PRINT IN A VENTILATED PLACE