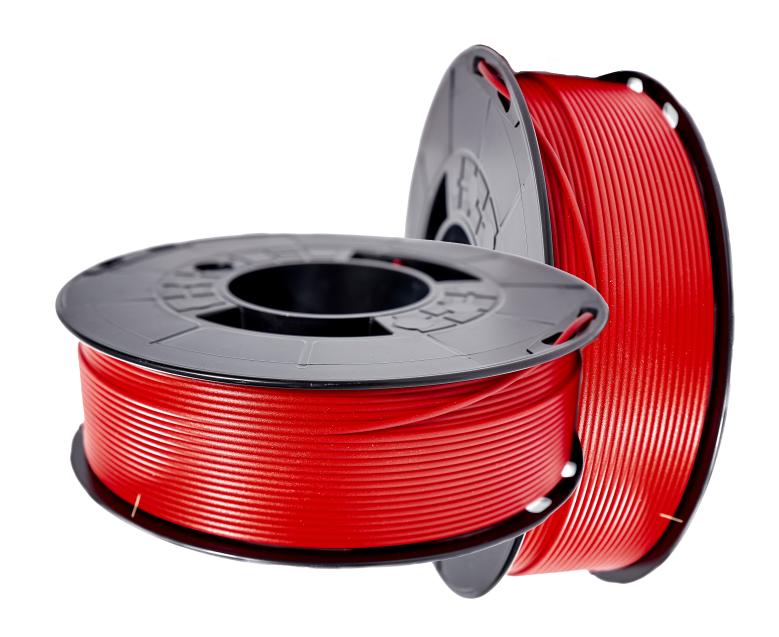

# TENAFLEX HIGH RESISTANCE

TPE (TENAFLEX), strong and flexible. Super resistant to bending, traction, compression, temperature and tearing. Highest quality finish, colour and brightness.

#### Available colours:

Avocado Green, Natural, Glacier White, Pacific Blue, Canary Yellow, Jet Black, Devil Red and Leather.

Available diameter: 1.75mm
Size of the spool: 200g and 750g

Also available (on request): 2 Kg, 4 Kg and 6Kg